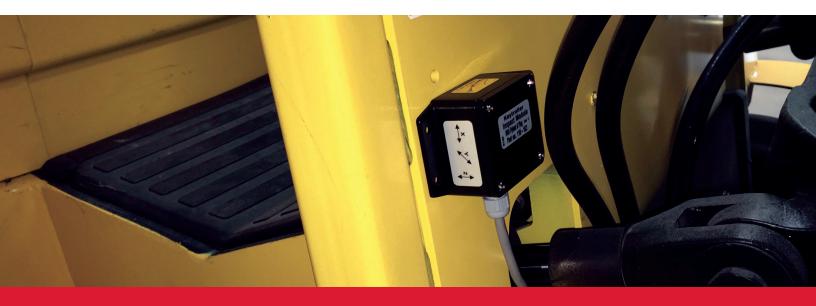

## **Features**

- Alerts to vehicle impacts and abusive handling
- Absence of battery power does not reset alarm (only management can reset after alarm is initiated)
- Easy-to-install on any make or model vehicle
- Highly customizable alarms
- Must be re-initialized after impact by management

## KEYSHOCK: Simple impact alerting solution Easy to install and use Works on nearly every machine type