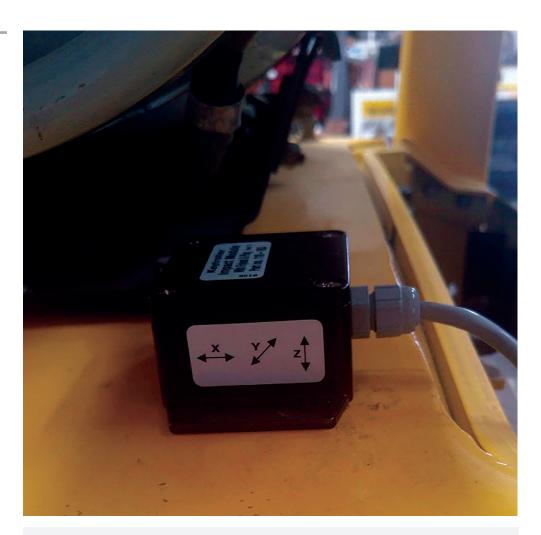

## **Specifications/Certifications**

Programmed via USB connection on laptop (FREE software)

Password protected log in for settings.

Enable/disable any of X-Y-Z axis.

Set sensitivity for each axis independently.

Set "ignore" time for each axis (ms).

Set style for each output independently.

View current output of each axis (helpful in setting accurate threshold).

All specifications are subject to change for product improvement without notice. Other company or product names mentioned in this document may be trademarks or registered trademarks of their respective companies