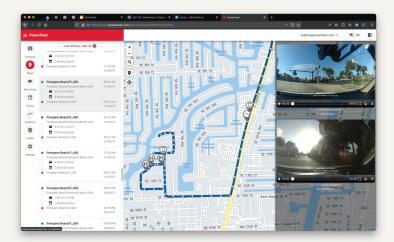

# Manage your vehicle operations effectively, efficiently, and safely.

Quickly find & analyze vehicle incidents and risks. Vista identifies, visualizes, and categorizes critical events so that you can quickly take corrective actions. Stream live video, download video events, and access all of your in-vehicle cameras through a secure and comprehensive portal. Vista is the solution to help you manage and control your vehicle operations effectively, efficiently and safely.