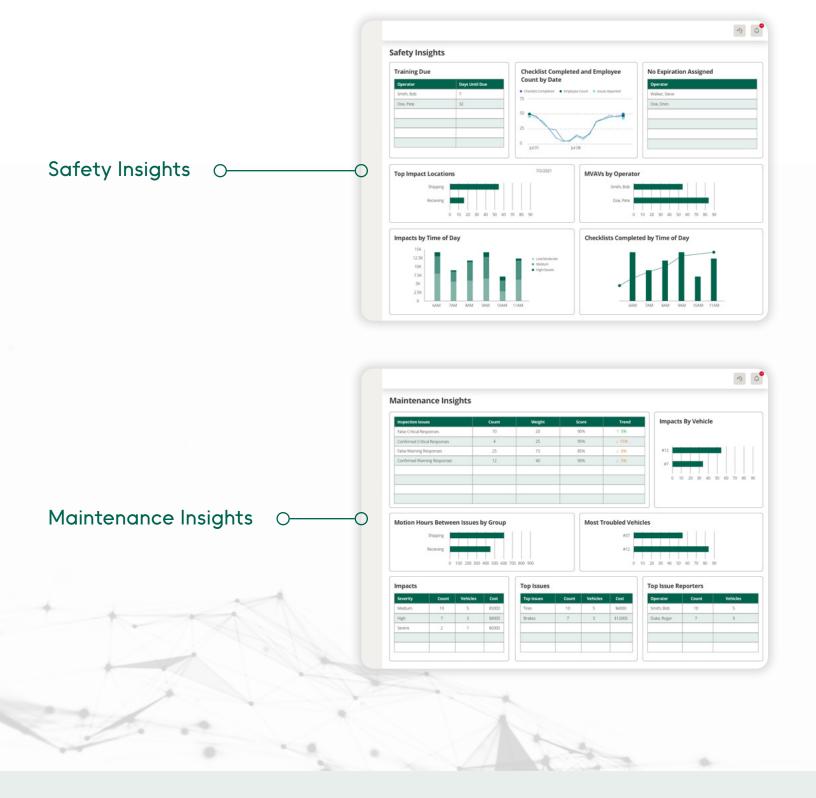

# Unlock the Power of KPI Widgets: Transform Your Decision-Making Process

Harness the power of data-driven decision-making with our powerful APIs, empowering you to create custom widgets with limitless possibilities that build insightful dashboards for data-driven choices in your operations. Visualize and analyze key metrics to ensure you're optimizing performance and identify areas for improvement. Seamlessly integrated with all your existing systems, our APIs connect your planned activities and goals to the actual happenings, providing a comprehensive view of your business like never before. Unlock the potential of these example widgets and gain the competitive edge you need to succeed.