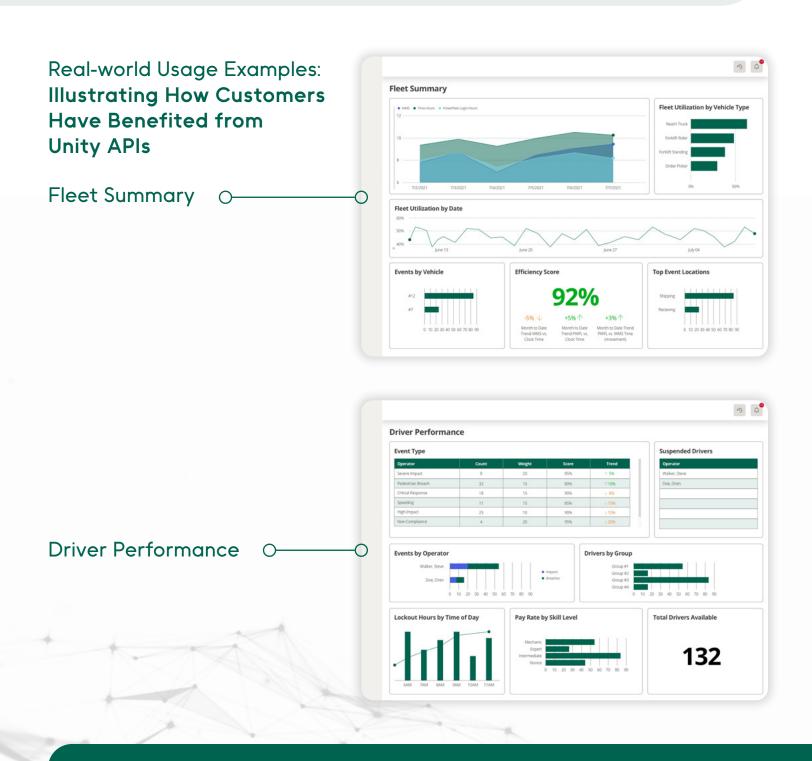

# Unlock the Power of KPI Widgets: Transform Your Decision-Making Process

Harness the power of data-driven decision-making with our powerful APIs, empowering you to create custom widgets with limitless possibilities that build insightful dashboards for data-driven choices in your operations. Visualize and analyze key metrics to ensure you're optimizing performance and identify areas for improvement. Seamlessly integrated with all your existing systems, our APIs connect your planned activities and goals to the actual happenings, providing a comprehensive view of your business like never before. Unlock the potential of these example widgets and gain the competitive edge you need to succeed.