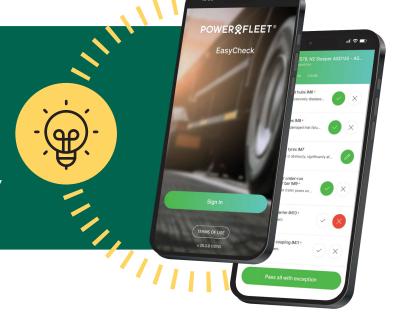

### How We Help

**EasyCheck** is a mobile and web-based inspection platform that streamlines vehicle checks, enhances compliance, and minimizes downtime.

With configurable checklists, real-time issue tracking, and seamless maintenance integration, it ensures fleet readiness.

## Mobile & Web-Based Platform

Conduct inspections via mobile; track & manage through a web dashboard.